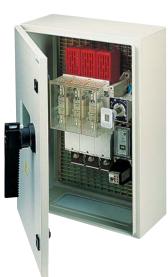

## Switching and protection enclosure

- Polyester or steel enclosure.
- FUSOMAT or FUSERBLOC visual breaking fuse disconnectors.
- From 250 to 630 A.
- Double locking.

Low voltage main panel - fuse protection