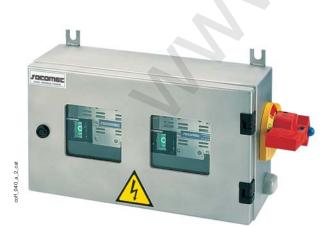

# Enclosed switches Customised solutions

Safety enclosures ATEX enclosures Customised solutions

Examples of customised solutions, for more informations, please consult us.

### **Polyester enclosure**



coff\_145\_c\_2\_cat

#### IP55 stainless steel enclosure

- Polycarbonate transparent cover.
- SIDER switch 3 x 50 A with mecanical flag indicator.
- Side operation.
- Lock and double interlocking device.
- ON/OFF pushbutton.
- Auxiliary contacts wired to terminals.

- SIDER switch 6 pole 50 A with mecanical pilot lamp.
- Specific locking SOUTHCO type.
- Ventilator and cable gland.





## Switching and protection enclosure



- Polyester or steel enclosure.
- FUSOMAT or FUSERBLOC visual breaking fuse disconnectors.
- From 250 to 630 A.
- Double locking.

Low voltage main panel - fuse protection



tablo\_006\_a\_2\_cat

coff\_045\_a\_1\_cat

- Entering: 2 SIDERMAT combination 4 x 1250 A.
- Outgoing: FUSOMAT switch.
- DIRIS protection.
- DIRIS energy management and measurement.