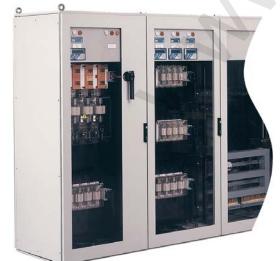

tablo\_006\_a\_2\_cat

coff\_045\_a\_1\_cat

- Entering: 2 SIDERMAT combination 4 x 1250 A.
- Outgoing: FUSOMAT switch.
- DIRIS protection.
- DIRIS energy management and measurement.