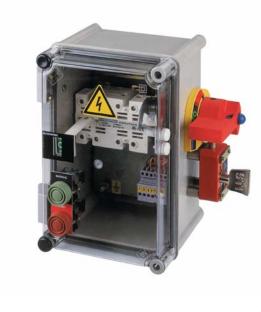

#### IP55 stainless steel enclosure

- Polycarbonate transparent cover.
- SIDER switch 3 x 50 A with mecanical flag indicator.
- Side operation.
- Lock and double interlocking device.
- ON/OFF pushbutton.
- Auxiliary contacts wired to terminals.